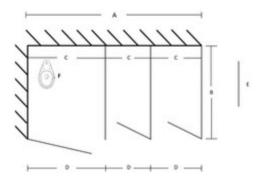

## BELOW IS AN EXAMPLE OF HOW TO DESCRIBE YOUR PARTITION LAYOUT PLEASE PREPARE A QUICK DRAWING AND SEND ALONG WITH THIS WORKSHEET

- A = Overall Layout Width
- B = Overall Layout Depth
- C = Individual Compartments Widths

D = Overall Door Opening (Not the Actual Door Measurements)

E = Additional Urinal Screen Width and Mounting Style (Draw Off to Side)

F = Toilet Location (For Handicap Stalls Only) Left OR Right?

Send worksheet and drawing to Blaine Distribution LLC by: Fax: 301-791-6982 <u>OR</u> Email: Products@BlaineDistribution.com