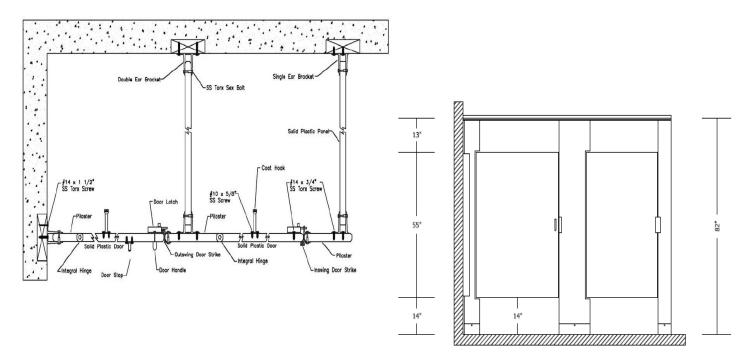

## **MATERIALS**

All doors to be 1" thick by 55" high - All edges machine finished w/  $\frac{1}{4}$ " radius All panels to be 1" thick by 55" high - All edges machine finished w/  $\frac{1}{4}$ " radius All pilasters to be 1" thick by 82" high - All edges machine finished w/  $\frac{1}{4}$ " radius

All brackets to be 54" high and made of extruded PVC plastic (color to match panels) OR

1  $\frac{1}{2}$ " stirrup type brackets made from extruded aluminum w/ clear anodized finish  $\overline{(3 \text{ per connection})}$ 

All headrail to be clear anodized extruded aluminum with anti-grip design.

All headrail brackets to be fabricated of 20 gauge type 304 stainless steel w/ #4 finish

All fasteners to be stainless steel tamper proof security type screws.

<u>HINGES</u>: Doors are fabricated with an integral hinge system consisting of a pilaster machined to accept a door and hinge mechanism with no exposed metal parts. Integral hinges consist of a two piece cammed nylon pin at bottom of door and one 4" nylon pin at the top of door. Nylon pins are secured in place with stainless steel pins. <u>Alternate</u> design hinges to be 8" high wrap around type made from extruded aluminum w/ clear anodized finish. Both style hinges are designed for easy adjustment in the field to either a fully closed or partially opened position.

**DOOR HARDWARE:** Strike/keeper to be a heavy duty 6" high clear anodized aluminum extrusion with sound dampening rubber insert. ADA compliant slide latch to be clear anodized aluminum with a black anodized sliding insert. Slide latch to be equipped with angle bar for emergency access. Each door shall be supplied with one chrome plated zamac coat hook with bumper. Each handicap door shall be supplied with one chrome plated zamac pull handle.