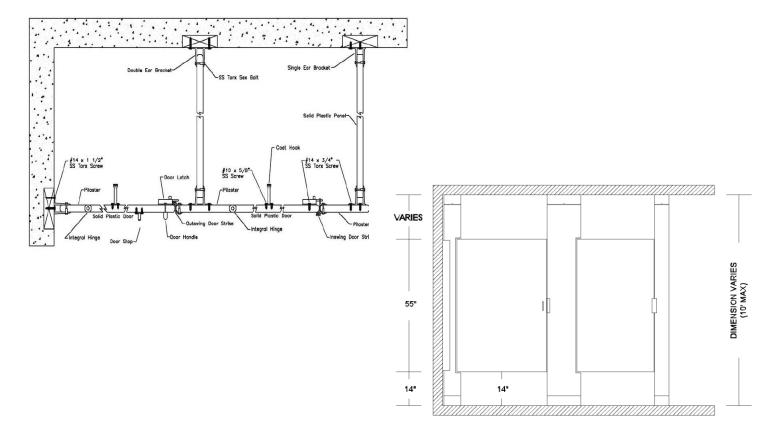

## **MATERIALS**

All doors to be 1" thick by 55" high - All edges machine finished w/ 1/4" radius

All panels to be 1" thick by 55" high - All edges machine finished w/ 1/4" radius

All pilasters to be 1" thick - All edges machine finished w/ 1/4" radius >> Note!- Maximum Ceiling Height = 10'-0" (120")

All shoes at floor to be 3" high fabricated from 20 gauge type 304 stainless steel w/#4 finish **OR** one-piece molded plastic

All shoes at ceiling to be 4" high fabricated from 20 gauge type 304 stainless steel w/ #4 finish

All brackets to be 54" high and made of extruded PVC plastic (color to match panels) OR

1 ½" stirrup type brackets made from extruded aluminum w/ clear anodized finish (3 per connection)

All fasteners to be stainless steel tamper proof security type screws.

<u>HINGES</u>: Doors are fabricated with an integral hinge system consisting of a pilaster machined to accept a door and hinge mechanism with no exposed metal parts. Integral hinges consist of a two piece cammed nylon pin at bottom of door and one 4" nylon pin at the top of door. Nylon pins are secured in place with stainless steel pins. <u>Alternate</u> hinges to be 8" high wrap around type made from extruded aluminum w/ clear anodized finish. Hinges are designed for easy adjustment in the field to either a fully closed or partially opened position.

**DOOR HARDWARE**: Strike/keeper to be a heavy duty 6" high clear anodized aluminum extrusion with sound dampening rubber insert. ADA compliant slide latch to be clear anodized aluminum with a black anodized sliding insert. Slide latch to be equipped with angle bar for emergency access. Each door to be supplied with one chrome plated zamac coat hook with bumper. Each handicap door shall be supplied with one chrome plated zamac pull handle.